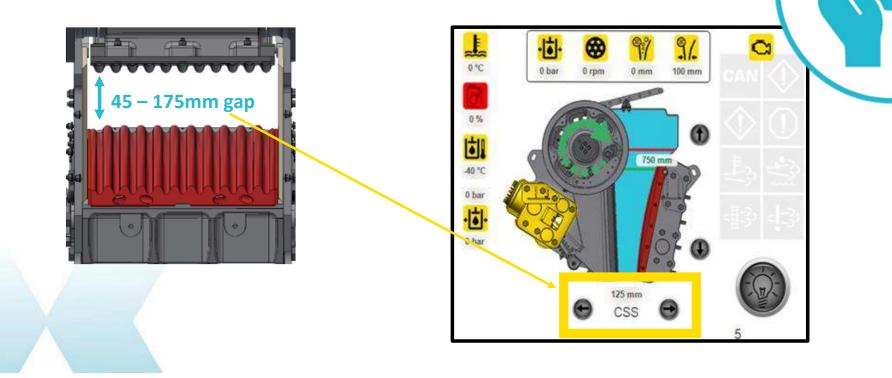

#### **Closed side setting**

- Easy change of CSS by a finger-tip
- Can be adjusted whilst crushing

#### RM J110X technical details

| CRUSHING CAPACITY                   | Up to 450 tph (depending on application)                                                                                                                             | XTREMELY EFFICIENT                                                                                                                                                                                                                                                                                                                                                                                                                                                                                                                                                                                                                                                                                                                                                                                                                                                                                                                                                                                                                                                                                                                                                                                                                                                                                                                                                                                                                                                                                                                                                                                                                                                                                                                                                                                                                                                                                                                                                                                                                                                                                                             |
|-------------------------------------|----------------------------------------------------------------------------------------------------------------------------------------------------------------------|--------------------------------------------------------------------------------------------------------------------------------------------------------------------------------------------------------------------------------------------------------------------------------------------------------------------------------------------------------------------------------------------------------------------------------------------------------------------------------------------------------------------------------------------------------------------------------------------------------------------------------------------------------------------------------------------------------------------------------------------------------------------------------------------------------------------------------------------------------------------------------------------------------------------------------------------------------------------------------------------------------------------------------------------------------------------------------------------------------------------------------------------------------------------------------------------------------------------------------------------------------------------------------------------------------------------------------------------------------------------------------------------------------------------------------------------------------------------------------------------------------------------------------------------------------------------------------------------------------------------------------------------------------------------------------------------------------------------------------------------------------------------------------------------------------------------------------------------------------------------------------------------------------------------------------------------------------------------------------------------------------------------------------------------------------------------------------------------------------------------------------|
| FEED SIZE                           | Up to an edge length of 850 mm<br>or 600 x 600 x 600 mm                                                                                                              |                                                                                                                                                                                                                                                                                                                                                                                                                                                                                                                                                                                                                                                                                                                                                                                                                                                                                                                                                                                                                                                                                                                                                                                                                                                                                                                                                                                                                                                                                                                                                                                                                                                                                                                                                                                                                                                                                                                                                                                                                                                                                                                                |
| CRUSHER DETAILS                     | Feed opening: 1,100 mm x 700 mm<br>Type: Single toggle<br>Weight: 19,500 kg<br>CSS range: 45 mm – 175 mm (acc. to application)<br>(320 mm max in overload situation) | XTREMELY POWERFUL<br>XTREMELY MODULAR                                                                                                                                                                                                                                                                                                                                                                                                                                                                                                                                                                                                                                                                                                                                                                                                                                                                                                                                                                                                                                                                                                                                                                                                                                                                                                                                                                                                                                                                                                                                                                                                                                                                                                                                                                                                                                                                                                                                                                                                                                                                                          |
| HOPPER                              | Hydraulic folding & self-locking hopper walls<br>12mm thick Hardox 450<br>Width: 2,530mm<br>Length: 4,600mm<br>Level capacity: 6.15m <sup>3</sup>                    | XTREMELY USER FRIENDLY                                                                                                                                                                                                                                                                                                                                                                                                                                                                                                                                                                                                                                                                                                                                                                                                                                                                                                                                                                                                                                                                                                                                                                                                                                                                                                                                                                                                                                                                                                                                                                                                                                                                                                                                                                                                                                                                                                                                                                                                                                                                                                         |
| GRIZZLY FEEDER                      | Width: 1,080 mm<br>Length: 4,240 mm<br>Top deck size: 1,080 mm x 2,000 mm<br>Bottom deck size: 1,070 mm x 1,300 mm                                                   |                                                                                                                                                                                                                                                                                                                                                                                                                                                                                                                                                                                                                                                                                                                                                                                                                                                                                                                                                                                                                                                                                                                                                                                                                                                                                                                                                                                                                                                                                                                                                                                                                                                                                                                                                                                                                                                                                                                                                                                                                                                                                                                                |
| DIESEL TANK CAPACITY                | 660 litres                                                                                                                                                           | A State of the second s |
| OPTIONAL SIDE<br>DISCHARGE CONVEYOR | Belt width: 650 mm<br>Discharge heigth: 2.5 m                                                                                                                        |                                                                                                                                                                                                                                                                                                                                                                                                                                                                                                                                                                                                                                                                                                                                                                                                                                                                                                                                                                                                                                                                                                                                                                                                                                                                                                                                                                                                                                                                                                                                                                                                                                                                                                                                                                                                                                                                                                                                                                                                                                                                                                                                |
| POWERPACK                           | Cat C9.3B Stage 3a or Stage 5                                                                                                                                        |                                                                                                                                                                                                                                                                                                                                                                                                                                                                                                                                                                                                                                                                                                                                                                                                                                                                                                                                                                                                                                                                                                                                                                                                                                                                                                                                                                                                                                                                                                                                                                                                                                                                                                                                                                                                                                                                                                                                                                                                                                                                                                                                |
| MAIN DISCHARGE<br>CONVEYOR          | Belt width: 1,200 mm<br>Discharge height: 3.9 m                                                                                                                      | à la maine st                                                                                                                                                                                                                                                                                                                                                                                                                                                                                                                                                                                                                                                                                                                                                                                                                                                                                                                                                                                                                                                                                                                                                                                                                                                                                                                                                                                                                                                                                                                                                                                                                                                                                                                                                                                                                                                                                                                                                                                                                                                                                                                  |
| TRANSPORT<br>DIMENSIONS             | Length: 14.7 m<br>Width: 2.85 m<br>Height: 3.4 m<br>Transport weight (no options):<br>~ 52.000 kg                                                                    |                                                                                                                                                                                                                                                                                                                                                                                                                                                                                                                                                                                                                                                                                                                                                                                                                                                                                                                                                                                                                                                                                                                                                                                                                                                                                                                                                                                                                                                                                                                                                                                                                                                                                                                                                                                                                                                                                                                                                                                                                                                                                                                                |