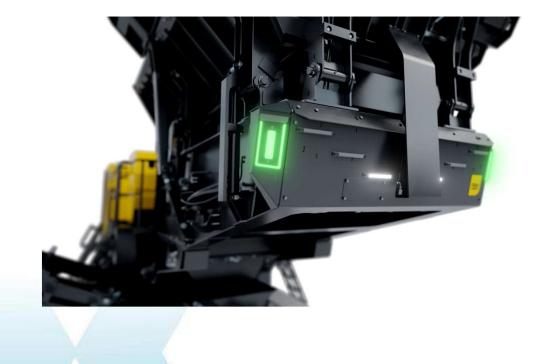

#### **COMMUNICATION LIGHTS**

**Green:** machine is in crushing/screening operation, machine is in optimal condition

**Green flashing:** zero conveying active

Yellow flashing: machine is moving or starting belts Red: a problem has occurred

#### **PERFORMANCE INDICATOR**

Shows the operator the machine's current utilization level.

1 LED on: utilization > 25 %
2 LEDs on: utilization > 50 %
3 LEDs on: full capacity utilization
Flashing: crusher is in overload condition