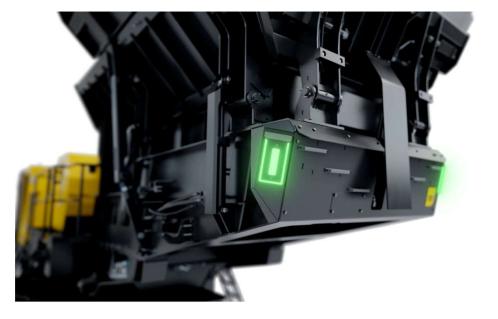

#### **COMMUNICATION LIGHTS**

**Green:** machine is in crushing/screening operation, machine is in optimal condition

**Green flashing:** zero conveying active

Yellow flashing: machine is moving or starting belts Red: a problem has occurred

#### **PERFORMANCE INDICATOR**

Shows the operator the machine's current utilization level.

1 LED on: utilization > 25 %
2 LEDs on: utilization > 50 %
3 LEDs on: full capacity utilization
Flashing: crusher is in overload condition