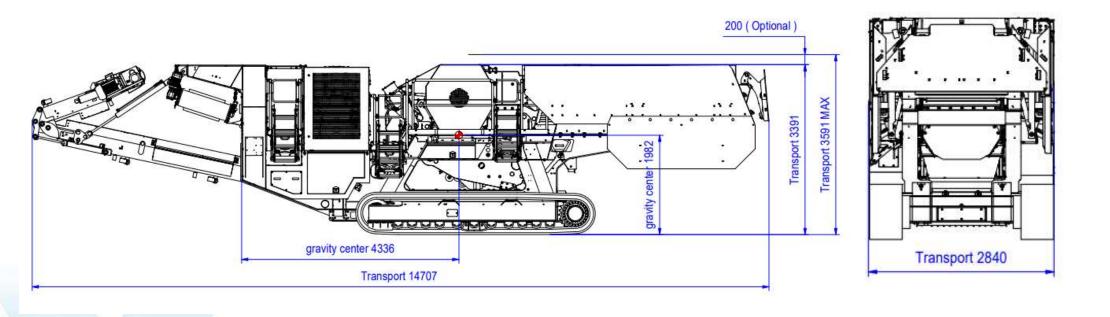

on possible from the radio remote control.



#### **Machine – Operator Communication**

#### **COMMUNICATION LIGHTS**

**Green:** machine is in crushing/screening operation, machine is in optimal condition

**Green flashing:** zero conveying active

Yellow flashing: machine is moving or starting belts Red: a problem has occurred



#### **PERFORMANCE INDICATOR**

Shows the operator the machine's current utilization level.

1 LED on: utilization > 25 %
2 LEDs on: utilization > 50 %
3 LEDs on: full capacity utilization
Flashing: crusher is in overload condition

Maximize operator performance intuitively!



#### **PERFORMANCE INDICATOR & COMMUNICATION SIGNAL**







#### **Communication: Machine - Machine**



#### **Transport Dimensions**



Hydraulic drive basic machine weight 52,000kg



#### **RM XSMART** – Save time & keep track

- **Overview** 
  - See all registered machines, types, serial numbers
  - Machine Status display



#### Production key indicators

- Efficiency calculation: fuel consumption/ton
- **Operating hours**
- Average engine utilization
- Diesel consumption: absolute and per hour
- Remote monitoring of diesel & AdBlue levels
- Weighing data from up to four weighing points (optionally available)
- Throughput capacity/weighing stations (optionally available)



#### Disposition

- Machine location incl. GPS coordinates
- Nearest postal address to the machine location
  - Colored overview, which machine is in operation
- Status report

#### Service support

- Error codes and frequency online as PDF download for workshop coordination
- Day and time accu