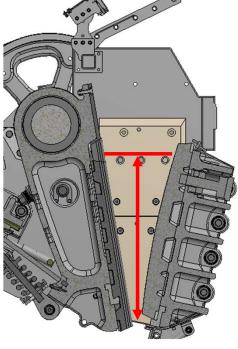

#### **Optimized throughput – optional jaw level sensor** (load sensing system)

Advanced operator interface available if needed.

Feeder speed controlled at the set engine utilization
 Feeder automatically stops at the set discharge hight

Levels can be set individually

Green line: pan feeder automatically increases speed above set-point Red line: pan feeder automatically stops above set-point