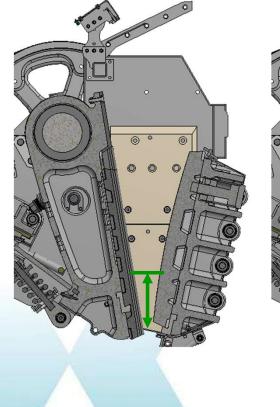

#### **Optimized throughput**

- 1,200 mm wide main conveyor
- Good access underneath crusher box
- About 500 mm belt clearance between jaw and main conveyor
- 100 mm and 200 mm lifter beams available (600 or 700 mm clearance)