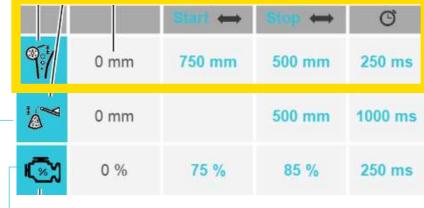

#### **Optimized throughput – optional jaw level sensor** (load sensing system)

Advanced operator interface available if needed.

Feeder speed controlled at the set engine utilization
 Feeder automatically stops at the set discharge hight

Levels can be set individually

Green line: pan feeder automatically increases speed above set-point Red line: pan feeder automatically stops above set-point