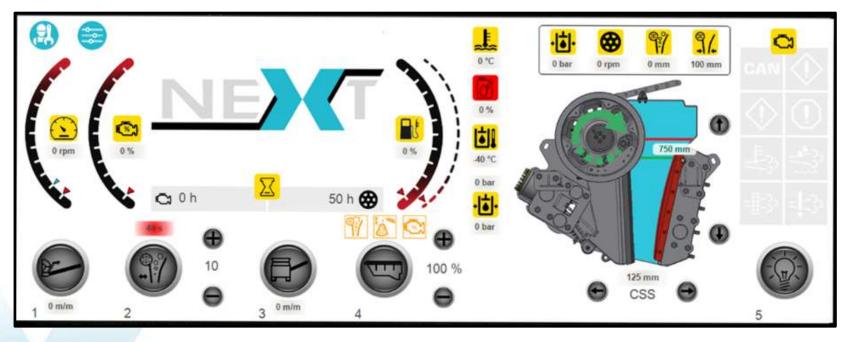

#### **Optimized throughput – optional jaw level sensor** (load sensing system)

Advanced operator interface available if needed.

Feeder speed controlled at the set engine utilization
 Feeder automatically stops at the set discharge hight

Levels can be set individually

Green line: pan feeder automatically increases speed above set-point Red line: pan feeder automatically stops above set-point