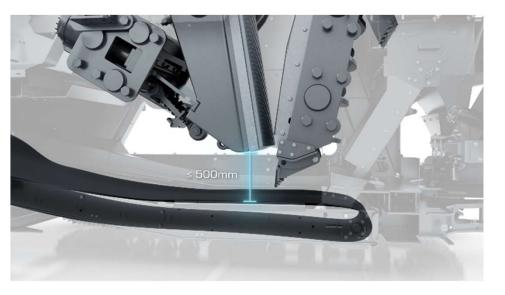

#### **Optimized throughput**

- 1,200 mm wide main conveyor
- Good access underneath crusher box
- About 500 mm belt clearance between jaw and main conveyor
- 100 mm and 200 mm lifter beams available (600 or 700 mm clearance)