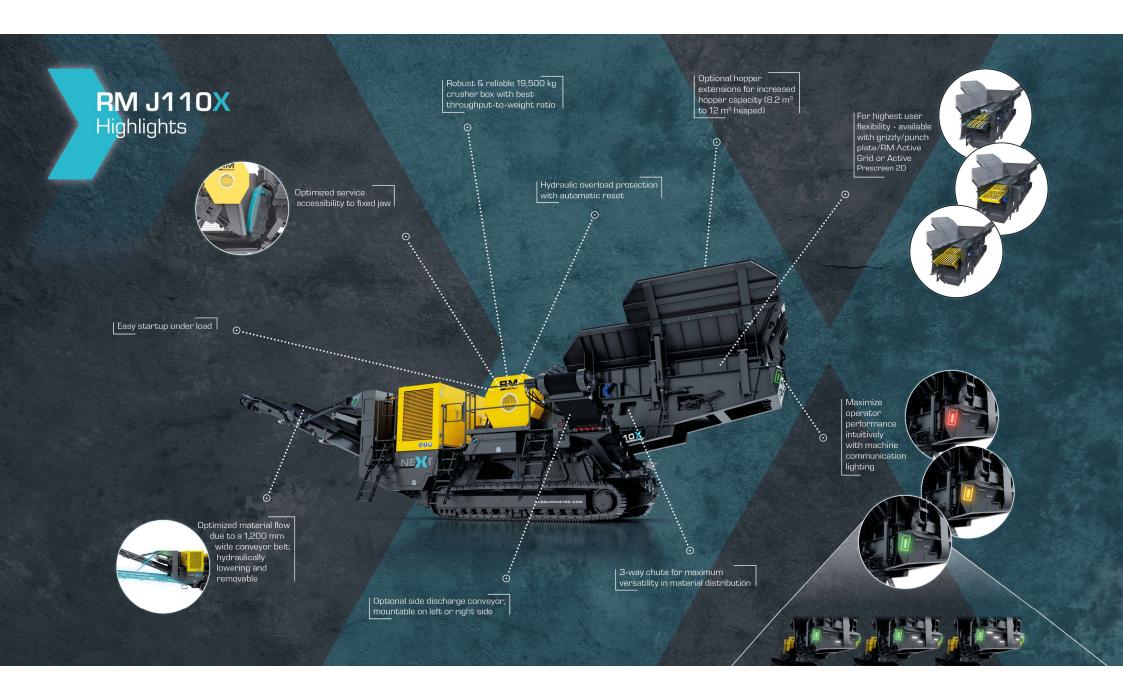

# **XTREMELY POWERFUL & RELIABLE**

Best ratio throughput / weight

- Robust & reliable crusher box (19,500 kg)
- Capable of **up to 450 TPH** depending on application
- Higher reduction ratio + better product quality with ~ 10 % deeper jaw than most jaws of this size
- Easy start-up under load

#### **Increase productive uptimes**

- Optimized service accessibility to fixed jaw wedges from side walkway
  - Easy removal of fixed jaw in only 1 hour
  - Hydraulic cylinder for removing the fixed jaw

#### **Optional side discharge conveyor**

- Can be mounted on the left or right side
- Dust covers available

#### Maximised open area of pre-screen

3 position dirt chute can **distribute material without removing** screening media

#### Feeder unit

Standard grizzly section (or punch plate)

Optional Active Grid<sup>®</sup> for increased performance

Optional Active Prescreen 2D for specified end-product