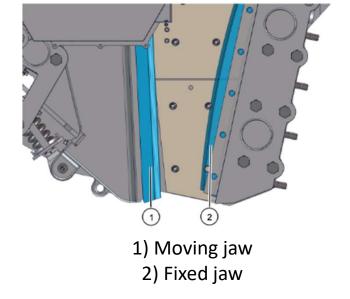

#### **Increase productive uptimes**

- Optimized service accessibility to fixed jaw wedges from side walkway
  - Easy removal of fixed jaw in only 1 hour
  - Hydraulic cylinder for removing the fixed jaw

#### **Closed side setting**

- Easy change of CSS by a finger-tip
- Can be adjusted whilst crushing