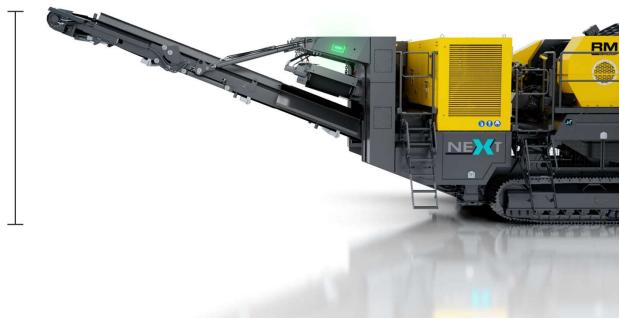

finger-tip
- Can be adjusted whilst crushing





#### **Optimized throughput – optional jaw level sensor** (load sensing system)





Advanced operator interface available if needed.



Feeder speed controlled at the set engine utilization
 Feeder automatically stops at the set discharge hight

Levels can be set individually

Green line: pan feeder automatically increases speed above set-point Red line: pan feeder automatically stops above set-point

# BM

#### **Optimized throughput**

- 1,200 mm wide main conveyor
- Good access underneath crusher box
- About 500 mm belt clearance between jaw and main conveyor
- 100 mm and 200 mm lifter beams available (600 or 700 mm clearance)







#### Main discharge conveyor

- Can be lowered for clearing blockages
- Makes serviceability easier







#### Main discharge conveyor

Demountable for easy belt change

impact bed

Impact bed for long life-time





#### **Increase productive uptimes**

Intuitive operator interface with touch screen - all info to establish operation



All above operation possible from the radio remote control.



#### **Machine – Operator Communication**

#### **COMMUNICATION LIGHTS**

**Green:** machine is in crushing/screening operation, machine is in optimal condition

**Green flashing:** zero conveying active

Yellow flashing: machine is moving or starting belts Red: a problem has occurred



#### **PERFORMANCE INDICATOR**

Shows the operator the machine's current utilization level.

1 LED on: utilization > 25 %
2 LEDs on: utilization > 50 %
3 LEDs on: full capacity utilization
Flashing: crusher is i