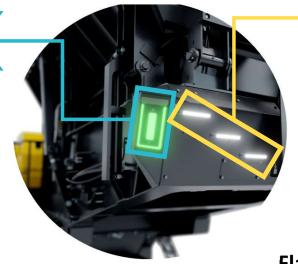

#### **COMMUNICATION LIGHTS**

**Green:** machine is in crushing/screening operation, machine is in optimal condition

**Green flashing:** zero conveying active

Yellow flashing: machine is moving or starting belts Red: a problem has occurred

#### **PERFORMANCE INDICATOR**

Shows the operator the machine's current utilization level.

1 LED on: utilization > 25 %
2 LEDs on: utilization > 50 %
3 LEDs on: full capacity utilization
Flashing: crusher is in overload condition