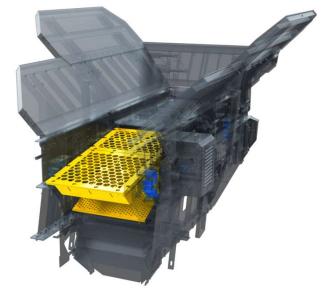

#### Feeder unit

Standard grizzly section (or punch plate)

Optional Active Grid<sup>®</sup> for increased performance

Optional Active Prescreen 2D for specified end-product