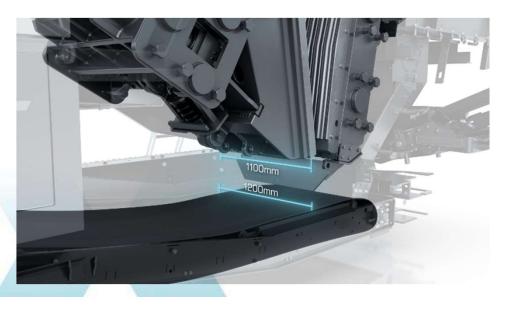

#### **Optimized throughput**

- 1,200 mm wide main conveyor
- Good access underneath crusher box
- About 500 mm belt clearance between jaw and main conveyor
- 100 mm and 200 mm lifter beams available (600 or 700 mm clearance)