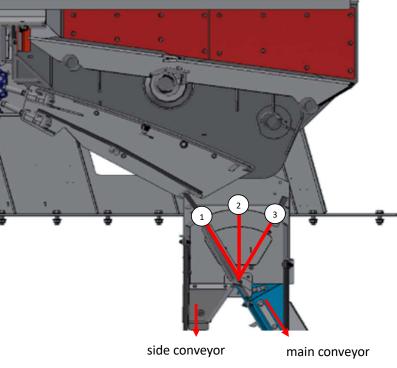

#### Maximised open area of pre-screen

3 position dirt chute can **distribute material without removing** screening media

#### **Optimized throughput**

- 1,200 mm wide main conveyor
- Good access underneath crusher box
- About 500 mm belt clearance between jaw and main conveyor
- 100 mm and 200 mm lifter beams available (600 or 700 mm clearance)

#### **Optional side discharge conveyor**

- Can be mounted on the left or right side
- Dust covers available