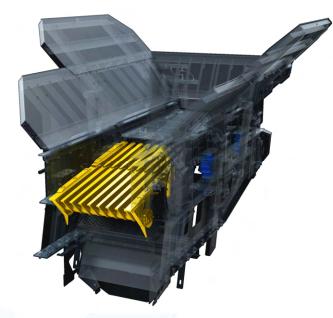

#### Feeder unit

Standard grizzly section (or punch plate)

Optional Active Grid<sup>®</sup> for increased performance

Optional Active Prescreen 2D for specified end-product