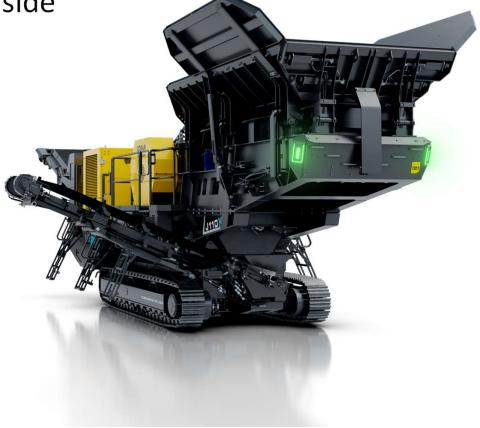

#### **Optional side discharge conveyor**

- Can be mounted on the left or right side
- Dust covers available